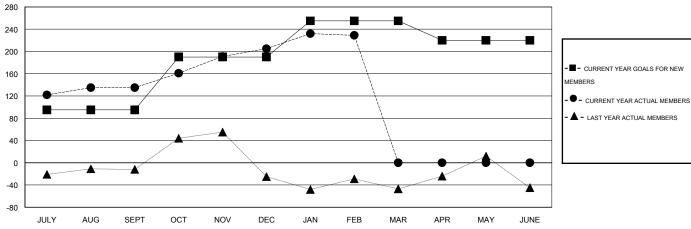

#### GOALS AND ACTUAL MEMBERS CUMULATIVE

| DROPPED CLUBS: 1 |     | 50 CLUBS OF 70 ADDED 1 OR MORE<br>NEW MEMBERS | GENDER DISTRIBUTION   |                |     |
|------------------|-----|-----------------------------------------------|-----------------------|----------------|-----|
|                  |     |                                               | MALE                  | 1,815 (79.82%) |     |
|                  |     | 1                                             | FEMALE                | 459 (20.18%)   |     |
| DROPPED MEMBERS  |     |                                               |                       |                |     |
| DECEASED         | 5   | CLICK HERE FOR HEALTH                         |                       |                | 540 |
| CLUB CANCELLED   | 10  | ASSESSMENT DATA                               | FAMILY UNIT MEMBERS   |                | 549 |
| OTHER            | 125 |                                               | HEAD OF HOUSEHOLD     |                | 247 |
| TOTAL            | 140 |                                               | NON-HEAD OF HOUSEHOLD |                | 302 |

| J | Members                      |                    |                                     |                    |                  |  |  |  |  |  |  |
|---|------------------------------|--------------------|-------------------------------------|--------------------|------------------|--|--|--|--|--|--|
|   | RESULTS FOR 2015-2016        |                    |                                     |                    |                  |  |  |  |  |  |  |
|   | QUARTER                      | NEW MEMBER<br>GOAL | CHARTER AND<br>NEW MEMBERS<br>ADDED | DROPPED<br>MEMBERS | NET<br>GAIN/LOSS |  |  |  |  |  |  |
|   | JULY/AUG/SEPT<br>OCT/NOV/DEC | 95<br>95           | 197<br>107                          | 62<br>37           | 135<br>70        |  |  |  |  |  |  |
|   | JAN/FEB/MAR<br>APR/MAY/JUNE  | 65<br>-35          | 65<br>0                             | 41<br>0            | 24<br>0          |  |  |  |  |  |  |