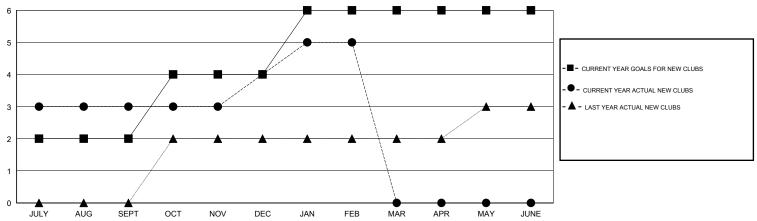

#### GOALS AND ACTUAL NEW CLUBS CUMULATIVE

### GMT: NAZMUL HAQUE LOCATION INDIA GMT CA 6

| Clubs                 |                  |           |                  |                  |  |  |  |  |  |  |
|-----------------------|------------------|-----------|------------------|------------------|--|--|--|--|--|--|
| RESULTS FOR 2015-2016 |                  |           |                  |                  |  |  |  |  |  |  |
| QUARTER               | NEW CLUB<br>GOAL | NEW CLUBS | DROPPED<br>CLUBS | NET<br>GAIN/LOSS |  |  |  |  |  |  |
| JULY/AUG/SEPT         | 2                | 3         | 0                | 3                |  |  |  |  |  |  |
| OCT/NOV/DEC           | 2                | 1         | 1                | 0                |  |  |  |  |  |  |
| JAN/FEB/MAR           | 2                | 1         | 0                | 1                |  |  |  |  |  |  |
| APR/MAY/JUNE          | U                | U         | U                | U                |  |  |  |  |  |  |